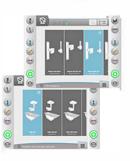

Advanced Full Automatic Ceiling Suspension can operate on a horizontal or vertical Bucky, or be operated with elevating table.

- Robust design: reduces instability and vibration to the minimum, facilitating precision in positioning.
- Capacitive handle: contains internal sensors that release movements when it is lightly touched by the operator.
- In the ceiling suspension, table and wallstand, the locks, angulations and rotation brakes are electromagnetic.
- Easy installation: tube and collimator mounted, internal wiring done. Installation time cut by 50% compared to old models.
- Touch Screen 12": user-friendly and High Resolution with wide viewing angles. Large figures and drawings.
- Table design: smooth with elevating mechanism for patient comfort, loading capacity of 400 kg max\*.