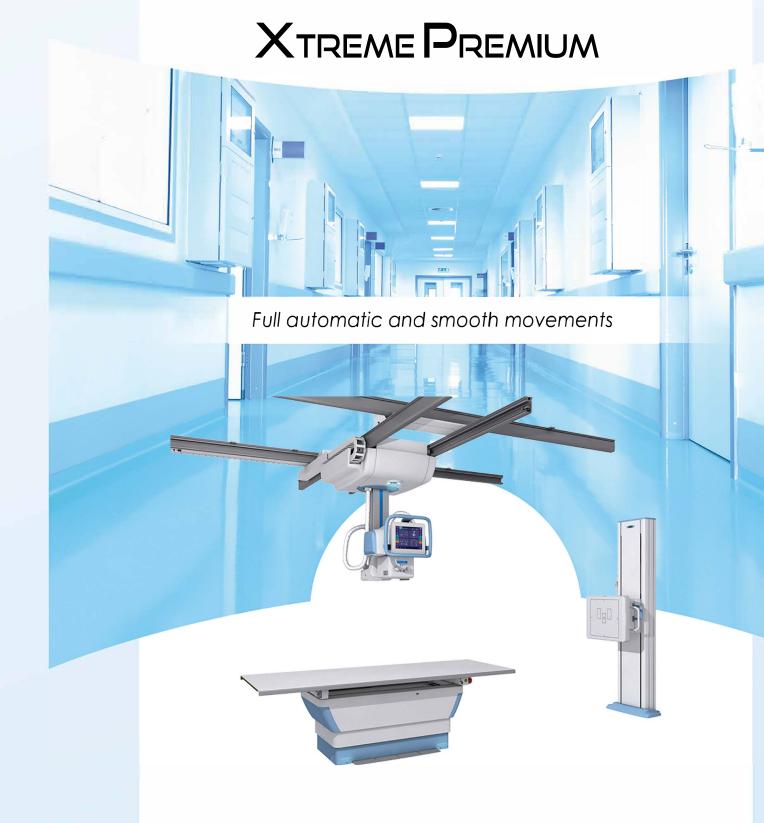

Advanced Full Automatic Ceiling Suspension can operate on a horizontal or vertical Bucky, or be operated with elevating table.

- Robust design: reduces instability and vibration to the minimum, facilitating precision in positioning.
- Capacitive handle: contains internal sensors that release movements when it is lightly touched by the operator.
- In the ceiling suspension, table and wallstand, the locks, angulations and rotation brakes are electromagnetic.
- Easy installation: tube and collimator mounted, internal wiring done. Installation time cut by 50% compared to old models.
- Touch Screen 12": user-friendly and High Resolution with wide viewing angles. Large figures and drawings.
- Table design: smooth with elevating mechanism for patient comfort, loading capacity of 400 kg max\*.

## **AUTO-POSITIONING MOVEMENTS**

Ceiling Suspension Xtreme Premium automatically moves to the detector's centre located in the table or the wall stand according to the SID and angulation of the tube. All axes are motorized.

# **AUTO-TRACKING WALL STAND AND TABLE**

When moving up/down the ceiling suspension manually or with the remote control, the detector's bucky (table, wall stand) will automatically track this position and be centered with it.

Thanks to the auto tracking feature, manual or remote angulation of the ceiling suspension will auto adjust the detector's bucky position to be centered with it.