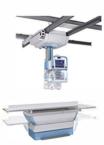

## **AUTO-POSITIONING MOVEMENTS**

Ceiling Suspension Xtreme Premium automatically moves to the detector's centre located in the table or the wall stand according to the SID and angulation of the tube. All axes are motorized.

# **AUTO-TRACKING WALL STAND AND TABLE**

When moving up/down the ceiling suspension manually or with the remote control, the detector's bucky (table, wall stand) will automatically track this position and be centered with it.