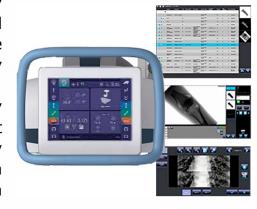

Advanced Full Automatic Ceiling Suspension can operate on a horizontal or vertical Bucky, or be operated with elevating table.

- Robust design: reduces instability and vibration to the minimum, facilitating precision in positioning.
- Capacitive handle: contains internal sensors that release movements when it is lightly touched by the operator.
- In the ceiling suspension, table and wallstand, the locks, angulations and rotation brakes are electromagnetic.
- Easy installation: tube and collimator mounted, internal wiring done. Installation time cut by 50% compared to old models.
- Touch Screen 12": user-friendly and High Resolution with wide viewing angles. Large figures and drawings.
- Table design: smooth with elevating mechanism for patient comfort, loading capacity of 400 kg max\*.