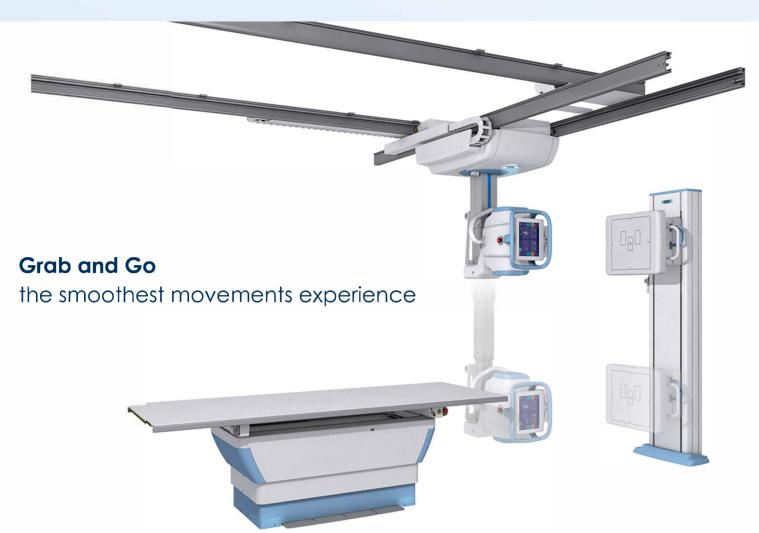

Advanced Full Automatic Ceiling Suspension can operate on a horizontal or vertical Bucky, or be operated with elevating table.

- Robust design: reduces instability and vibration to the minimum, facilitating precision in positioning.
- Capacitive handle: contains internal sensors that release movements when it is lightly touched by the operator.
- In the ceiling suspension, table and wallstand, the locks, angulations and rotation brakes are electromagnetic.
- Easy installation: tube and collimator mounted, internal wiring done. Installation time cut by 50% compared to old models.
- Touch Screen 12": user-friendly and High Resolution with wide viewing angles. Large figures and drawings.
- Table design: smooth with elevating mechanism for patient comfort, loading capacity of 400 kg max\*.

With a gentle operator's touch, it will drive the tube handle with no effort to its preset position. Wall stand and table movements are fast in all different directions and effortless to operate.

## **AUTO-POSITIONING MOVEMENTS**

Ceiling Suspension Xtreme Premium automatically moves to the detector's centre located in the table or the wall stand according to the SID and angulation of the tube. All axes are motorized.

# **AUTO-TRACKING WALL STAND AND TABLE**

When moving up/down the ceiling suspension manually or with the remote control, the detector's bucky (table, wall stand) will automatically track this position and be centered with it.